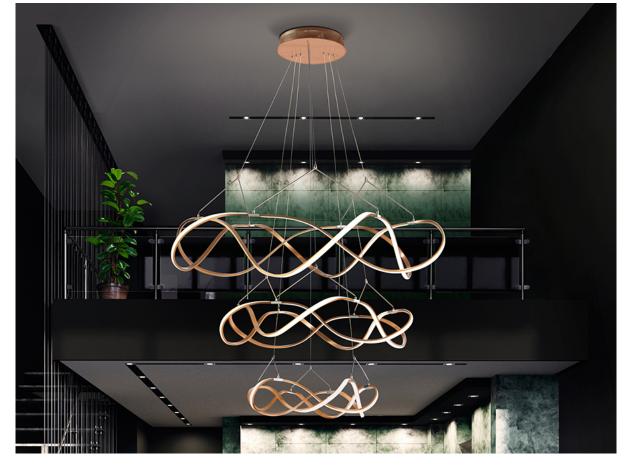

# Molly Large lamps

763455B

3-storey LED lamp made of aluminium, rose gold finish with chrome details. Opal silicone diffusers. Adjustable height. DIMMABLE by BLUETOOTH, with APP for smartphone. 30 W+45 W+63 W, 12420 lm. 3000 K

Includes a led driver with Bluetooth dimming functions to be used with a mobile or tablet App.It can also be used with a smart speaker such as Google Home or Amazon Echo if a Bluetooth Gateway device is added. Dimming not compatible with wall dimmer. This lamp is supplied with GRAVITY TOGGLES, to improve ceiling fixing.

# ADDITIONAL INFORMATION

Material: Aluminium, acrylic Finish: Rose gold, opal