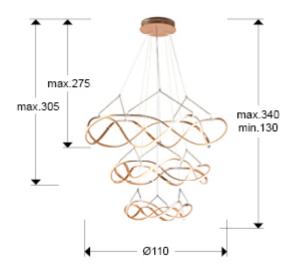

## SIZES

Sizes: Ø 110.0 ‡ 200.0 cm

Height when installed: 130.0/ max. 340.0 cm

Weight: 7.4 Kg