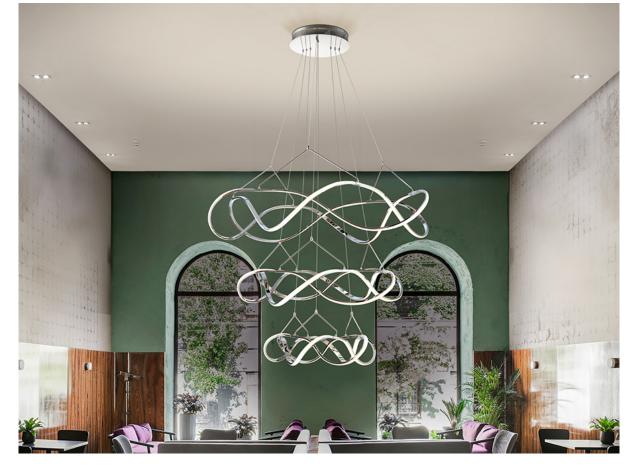

# **Molly** Large lamps

# 763431D

3-storey LED lamp made of aluminium, chrome finish. Opal silicone diffusers. Adjustable height. 30 W+45 W+63 W, 12420 Im. 3000 K. DIMMABLE. TRIAC driver and DIMMING SET included.

This product includes LED drivers with TRIAC and 0-10V dimming. It includes dimming kit with receiver and radio frequency remote control. It can also be used with a TRIAC or 0-10V wall dimmer. This lamp is supplied with GRAVITY TOGGLES, to improve ceiling fixing.

#### SIZES

Sizes: Ø 110.0 ↓ 200.0 cm Height when installed: 130.0/ max. 340.0 cm Weight: 7.4 Kg

## ADDITIONAL INFORMATION

Material:Metal, aluminium, silicone Finish: Chrome, opal