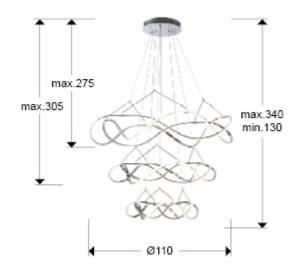

### SIZES

Sizes: Ø 110.0 \$\frac{1}{2} 200.0 cm

Height when installed: 130.0/ max. 340.0 cm Weight: 7.4 Kg