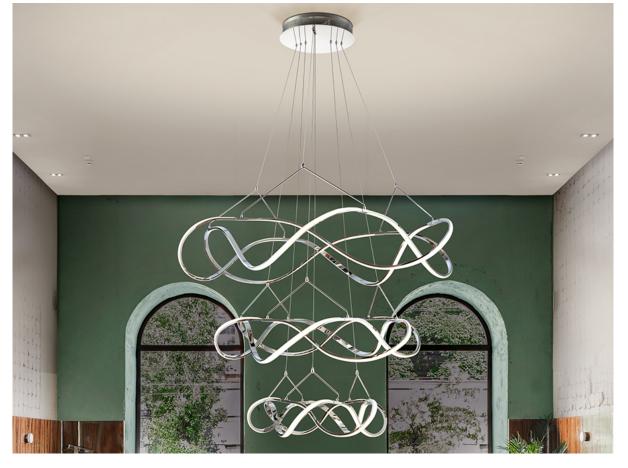

# Molly Large lamps

763431B

3-tier LED lamp made of aluminium, chrome finish. Opal silicone diffusers. Adjustable height. DIMMABLE by BLUETOOTH, with APP for smartphone. 30 W+45 W+63 W, 12420 lm. 3000 K

Includes a LED driver with Bluetooth dimming functions to be used with a mobile or tablet App.It can also be used with a smart speaker such as Google Home or Amazon Echo if a Bluetooth Gateway device is added. Dimming not compatible with wall dimmer. This lamp is supplied with GRAVITY TOGGLES, to improve ceiling fixing.

## ADDITIONAL INFORMATION

Material:Metal, aluminium, silicone Finish: Chrome, opal