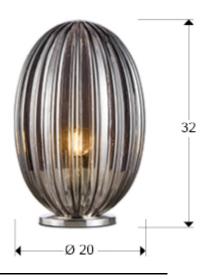

# Ovila

752695

Table lamps

Table lamp of 1 light, made of metal, chrome. Small glass shade, smoke tonality.

·This item includes 1 E27 LED 8W. DIMABLE

## **GENERAL INFORMATION**

Catalogue: i42 Iluminación Page: 43 EAN Code: 8435435335854 Type: Table lamps Collection: Ovila



### **SIZES**

Sizes: **Ø** 20.0 <sup>↑</sup> 32.0 cm Weight: 2.1 Kg

#### SIZES WITH PACKAGING

Weight: 2.7 Kg Volume: 0.0320<sub>m³</sub>

Sizes: ↔ 38.0 1 30.0 228.0 cm

## **TECHNICAL INFORMATION**

IP protection: IP 20 Electric class: Class 2 Maximum power: 60W Voltage: 220/240 V Frecuency: 50/60 Hz





#### ADDITIONAL INFORMATION

Material:Metal, glass Finish: Chromed, smoked grey