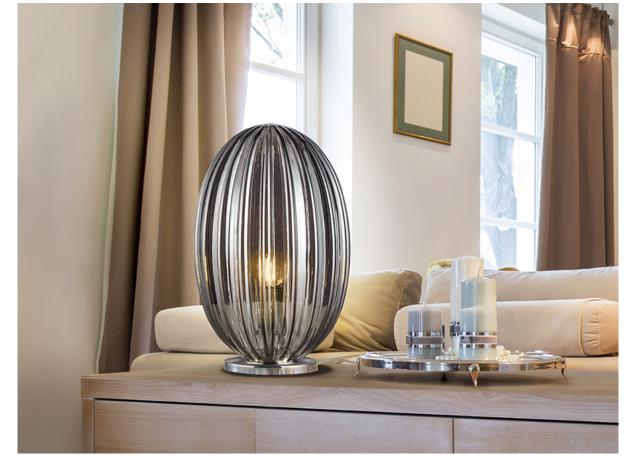

# Ovila

752695

Table lamps

Table lamp of 1 light, made of metal, chrome. Small glass shade, smoke tonality.

·This item includes 1 E27 LED 8W. DIMABLE

#### ADDITIONAL INFORMATION

Material:Metal, glass Finish: Chromed, smoked grey