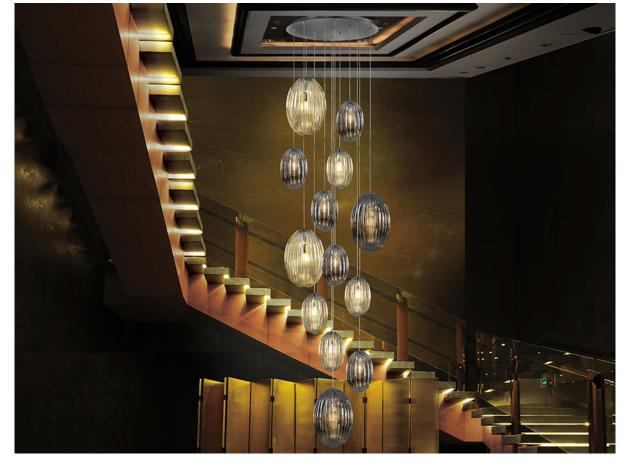

# Ovila Large lamps

752459D

Lamp of 13 lights, made of metal, chrome finish. Combined glass shades: small and large size. Two shimmered glass colours: Cognac and Smoked grey. Adjustable length. DIMMABLE. Remote control included.

# **GENERAL INFORMATION**

Catalogue: i42 Iluminación Page: 47 EAN Code: 8435435331061 Type: Large lamps Collection: Ovila

Max 350 Min 150

#### **SIZES**

Sizes: Ø 96.0 1 300.0 cm

Height when installed: 150.0/ max. 350.0 cm Weight: 28.0 Kg