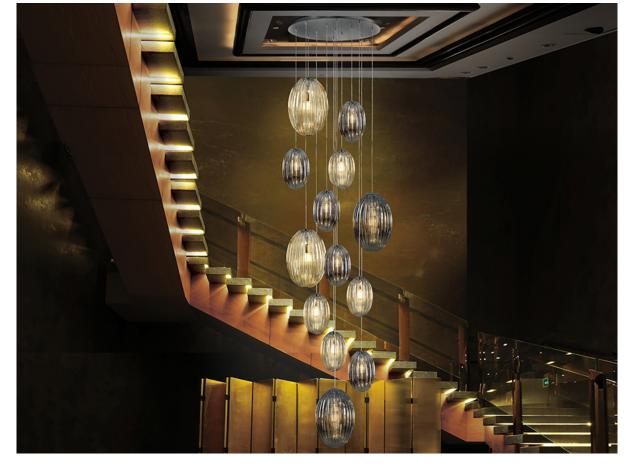

# Ovila

752459

Large lamps

Lamp of 13 lights, made of metal, chrome finish. Combined glass shades: small and large size. Two shimmered glass colours: Cognac and Smoked grey. Adjustable length.

·This item includes 13 E27 LED 8W. DIMABLE This lamp is supplied with GRAVITY TOGGLES, to improve ceiling fixing.

## **GENERAL INFORMATION**

Catalogue: i42 Iluminación Page: 47 EAN Code: 8435435330897 Type: Large lamps Collection: Ovila

Max 350 Min 150 Ø96

#### SIZES

Sizes: Ø 96.0 \$\frac{1}{2} 300.0 cm Height when installed: 150.0/ max. 350.0 cm Weight: 28.0 Kg

## ADDITIONAL INFORMATION

Material:Metal. Glass. Finish: Chrome. Cognac, Smoky grey. Assembling time by customer: 35 min