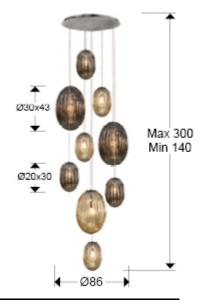

#### **SIZES**

Sizes: Ø 86.0 1 230.0 cm

Height when installed: 140.0/ max. 300.0 cm Weight: 20.5 Kg