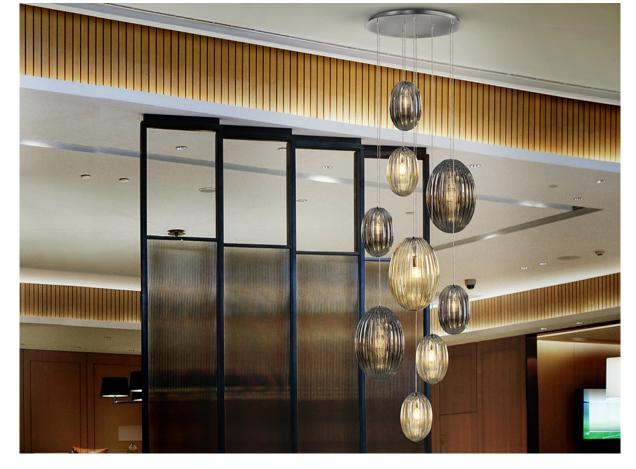

### 752367D

**Pendants** 

Lamp of 9 lights, made of metal, chrome finish. Combined glass shades: small and large size. Two shimmered glass colours: Cognac and Smoked grey. Adjustable length. DIMMABLE. Remote control included.

## ADDITIONAL INFORMATION

Material:Metal. Glass. Finish: Chrome. Cognac, Smoky grey. Assembling time by customer: 25 min