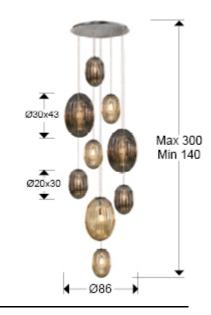

### SIZES

Sizes: Ø 86.0 ‡ 230.0 cm Height when installed: 140.0/ max. 300.0 cm Weight: 20.5 Kg