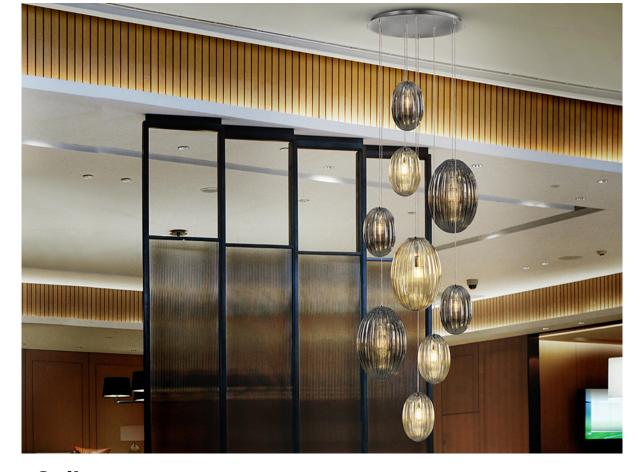

# Ovila Pendants

752367

Lamp of 9 lights, made of metal, chrome finish. Combined glass shades: small and large size. Two shimmered glass colours: Cognac and Smoked grey. Adjustable length.

•This item includes 9 E27 LED 8W. DIMABLE This lamp is supplied with GRAVITY TOGGLES, to improve ceiling fixing.

## ADDITIONAL INFORMATION

Material:Metal. Glass. Finish: Chrome. Cognac, Smoky grey. Assembling time by customer: 25 min