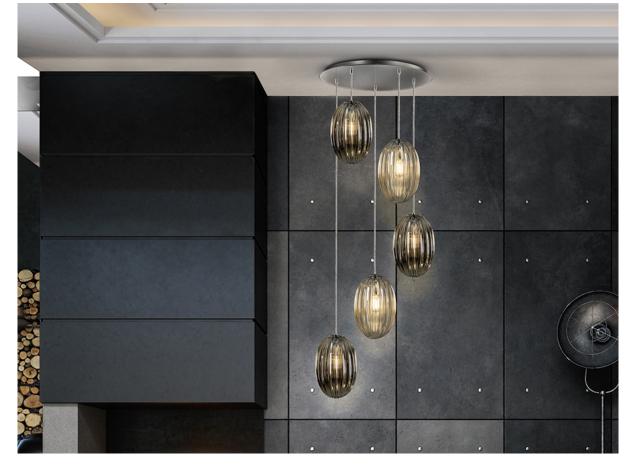

# Ovila

752268

**Pendants** 

Lamp of 5 lights, made of metal, chrome finish. Small glass shades combined in two tonalities: brandy and shimmered smoke grey. Adjustable in length.

•This item includes 5 E27 LED 8W. DIMABLE This lamp is supplied with GRAVITY TOGGLES, to improve ceiling

#### **GENERAL INFORMATION**

Catalogue: i42 Iluminación Page: 40 EAN Code: 8435435331313 Type: Pendants Collection: Ovila

# Max 250 Min 75 Ø60

#### SIZES

Sizes: Ø 60.0 \$\frac{1}{2}\$ 160.0 cm Height when installed: 75.0/ max. 250.0 cm Weight: 9.5 Kg