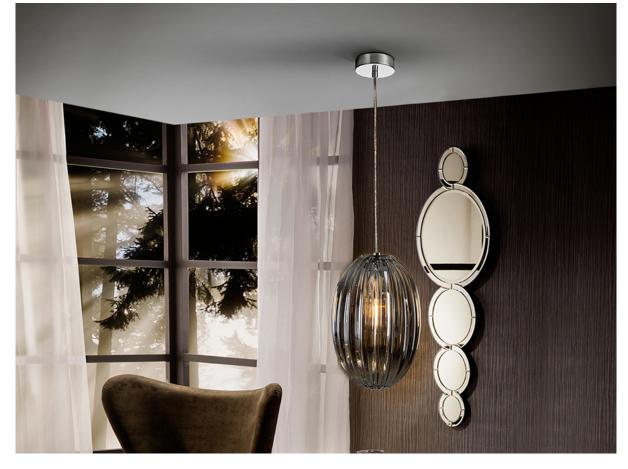

# Ovila

752176

1 Light Pendants

Lamp of 1 light, made of metal, chrome finish. Small glass shade in shimmered smoke grey tonality. Adjustable length.

·This item includes 1 E27 LED 8W. DIMABLE This lamp is supplied with GRAVITY TOGGLES, to improve ceiling fixing.

### ADDITIONAL INFORMATION

Material:Metal. Glass. Finish: Chrome. Smoky Gray.