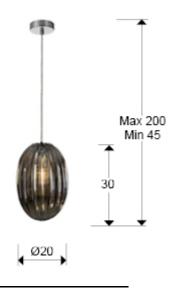

#### SIZES

Sizes: **Ø** 20.0 ‡ 31.0 cm Height when installed: 45.0/ max. 200.0 cm Weight: 1.4 Kg