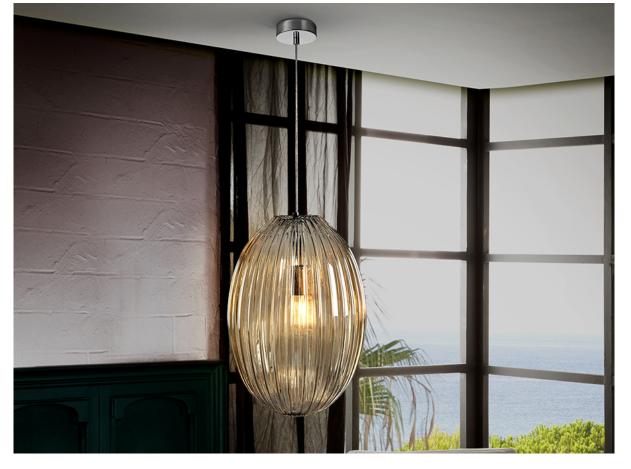

# Ovila

752091

1 Light Pendants

Lamp of 1 light, made of metal, chrome finish. Large glass shade in cognac tonality. Adjustable length.

·This item includes 1 E27 LED 8W. DIMABLE This lamp is supplied with GRAVITY TOGGLES, to improve ceiling fixing.

### ADDITIONAL INFORMATION

Material:Metal. Glass. Finish: Chrome. Cognac.