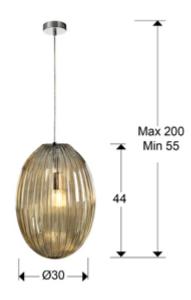

#### SIZES

Sizes: Ø 30.0 ‡ 45.0 cm Height when installed: 55.0/ max. 200.0 cm Weight: 2.8 Kg