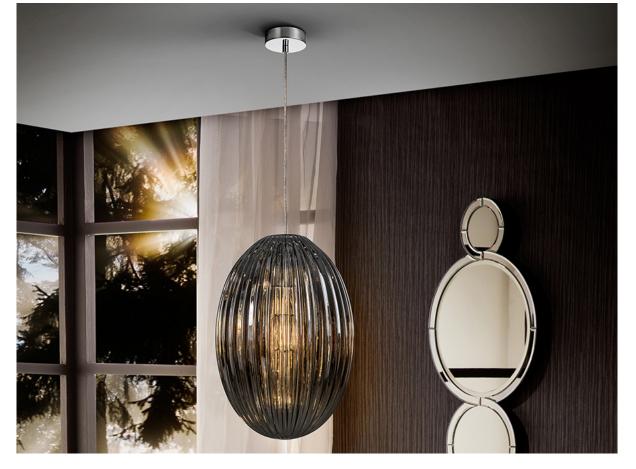

#### **Ovila** 752084

1 Light Pendants

Lamp of 1 light, made of metal, chrome finish. Large glass shade in shimmered smoked grey tonality. Adjustable length.

•This item includes 1 E27 LED 8W. DIMABLE This lamp is supplied with GRAVITY TOGGLES, to improve ceiling fixing.

# ADDITIONAL INFORMATION

Material:Metal. Glass. Finish: Chrome. Smoky Gray.