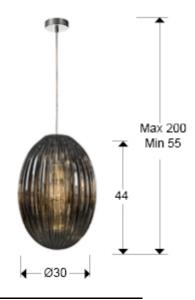

## **SIZES**

Sizes:  $\emptyset$  30.0  $\updownarrow$  45.0 cm Height when installed: 55.0/ max. 200.0 cm Weight: 2.8 Kg