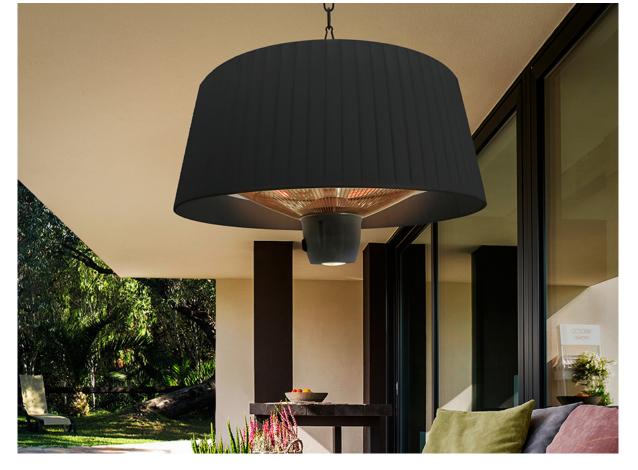

#### Heat I 747288

**Outdoor heater** 

Electric heater for ceiling installation, suspension style. Made of metal and plastic, black finish. Black pleated textile shade. 600/900/1500W halogen heating. 1W LED light. Remote control. Cable: 1.8 m. IP44.