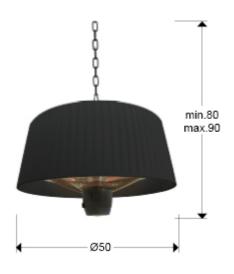

### SIZES

Sizes: Ø 50.0 \$\frac{1}{2}\$ 30.0 cm Height when installed: 80.0/ max. 90.0 cm Weight: 3.3 Kg