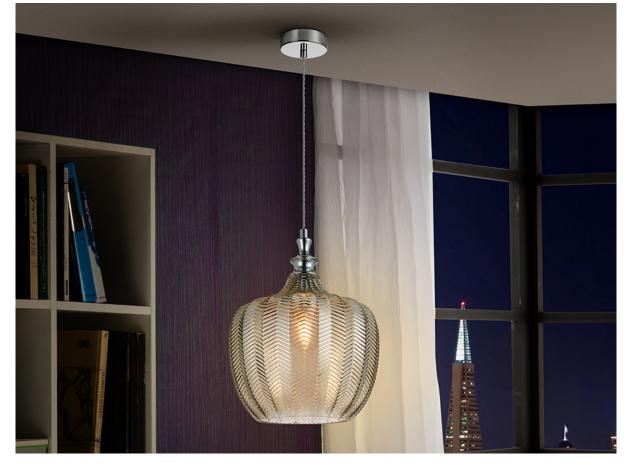

Spiga 1 Light Pendants

747028

Lamp of 1 light made of metal, chrome finish. Glass shade with wheat spike engraving and cognac tonality. Adjustable length.

•This item includes 1 E27 LED 8W. DIMABLE This lamp is supplied with GRAVITY TOGGLES, to improve ceiling fixing.

### SIZES

Sizes: Ø 25.0 <sup>‡</sup> 32.0 cm Height when installed: 45.0/ max. 200.0 cm Weight: 1.6 Kg

### ADDITIONAL INFORMATION

Material:Metal. Glass. Finish: Chrome. Cognac