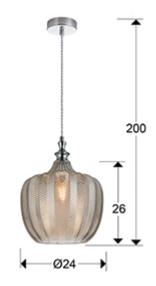

### SIZES

Sizes: Ø 25.0 <sup>‡</sup> 32.0 cm Height when installed: 45.0/ max. 200.0 cm Weight: 1.6 Kg