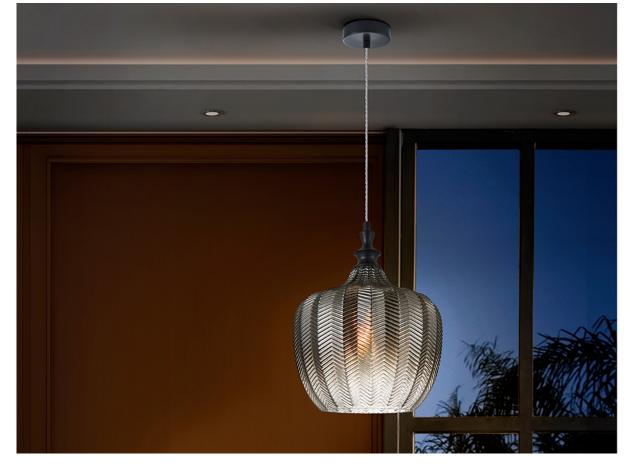

# Spiga 1 Light Pendants 747011

Lamp of 1 light, made of metal finished in matt black. Glass shade with wheat spike engraving and shimmered smoke tonality with gradient tone to clear. Adjustable length.

-This item includes 1 E27 LED 8W. DIMABLE This lamp is supplied with GRAVITY TOGGLES, to improve ceiling

### ADDITIONAL INFORMATION

Material:Metal. Glass. Finish: Matt black. Smoky gray.