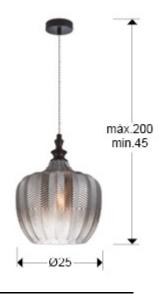

#### SIZES

Sizes: Ø 25.0 ‡ 32.0 cm Height when installed: 45.0/ max. 200.0 cm Weight: 1.6 Kg