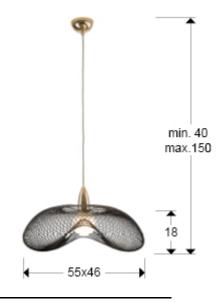

#### SIZES

Sizes: 

55.0 1 28.0 446.0 cm
Height when installed: 40.0/ max. 150.0 cm
Weight: 1.1 Kg

### SIZES WITH PACKAGING

Weight: 2.9 Kg Volume: 0.0860m³ Sizes: ↔ 64.0 \$\frac{1}{2}\$ 25.0 \$\sqrt{1}\$\$ 54.0 cm