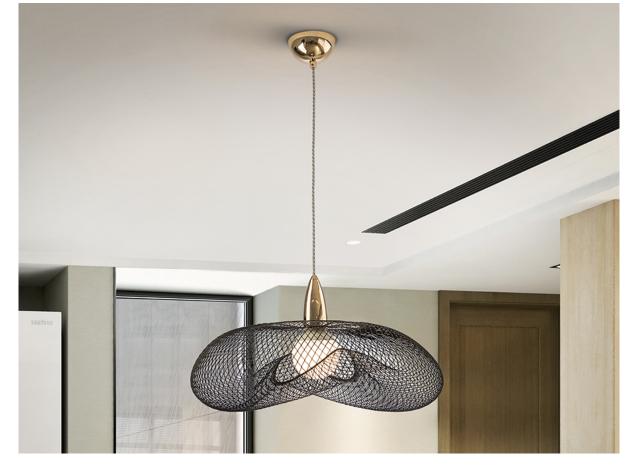

# **Forma**

735971

1 Light Pendants

Lamp of 1 light made of metal finished in bright gold and shade of black metal mesh.

Clear curly cable ·This item includes 1 E27 LED 15W This lamp is supplied with GRAVITY TOGGLES, to improve ceiling fixing.

#### **GENERAL INFORMATION**

Catalogue: i42 Iluminación Page: 71 EAN Code: 8435435333058 Type: 1 Light Pendants Collection: Forma

## ADDITIONAL INFORMATION

Material:Metal, Finish: Bright gold, black