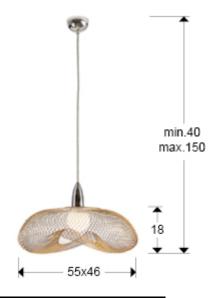

### **SIZES**

Sizes: 

55.0 

28.0 

46.0 cm

Height when installed: 40.0/ max. 150.0 cm

Weight: 1.1 Kg