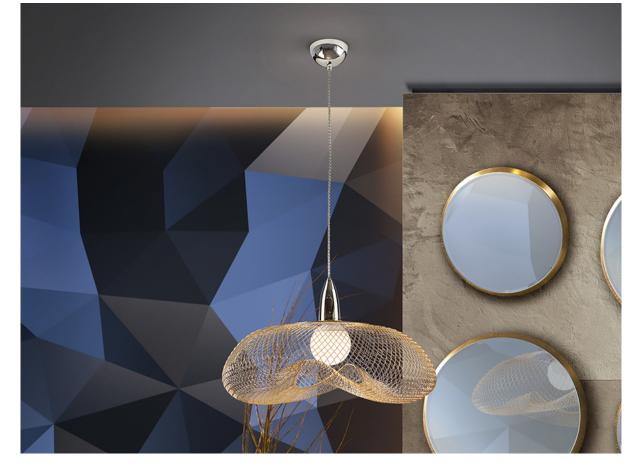

# **Forma** 735964

1 Light Pendants

Lamp of 1 light, made of chromed metal and metal mesh shade in bright gold.

-This item includes 1 E27 LED 15W This lamp is supplied with GRAVITY TOGGLES, to improve ceiling fixing.

## ADDITIONAL INFORMATION

Material:Metal, Finish: Chrome, bright gold