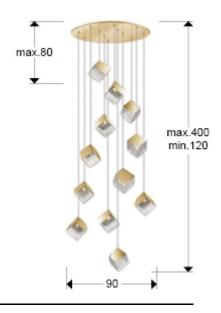

### SIZES

Sizes: Ø 90.0 <sup>‡</sup> 400.0 cm Height when installed: 120.0/ max. 400.0 cm Weight: 21.8 Kg