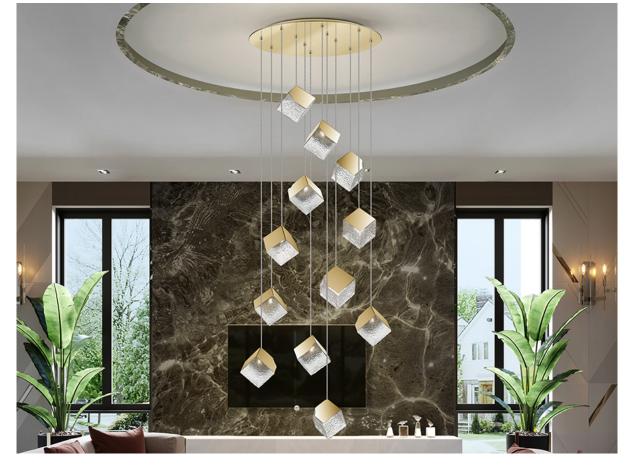

# Priscila 721257 Large lamps

Round lamp of 12 lights, made of metal and steel, finished in gold. Cubic shade of textured glass. Adjustable in height.

•This item includes 12 G9 LED 6W This lamp is supplied with GRAVITY TOGGLES, to improve ceiling fixing.

#### ADDITIONAL INFORMATION

Material:Metal, steel, glass Finish: Golden, textured Assembling time by customer: 30 min