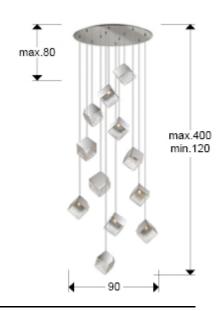

#### **SIZES**

Sizes: Ø 90.0 \$\frac{1}{2} 400.0 cm Height when installed: 120.0/ max. 400.0 cm Weight: 21.8 Kg