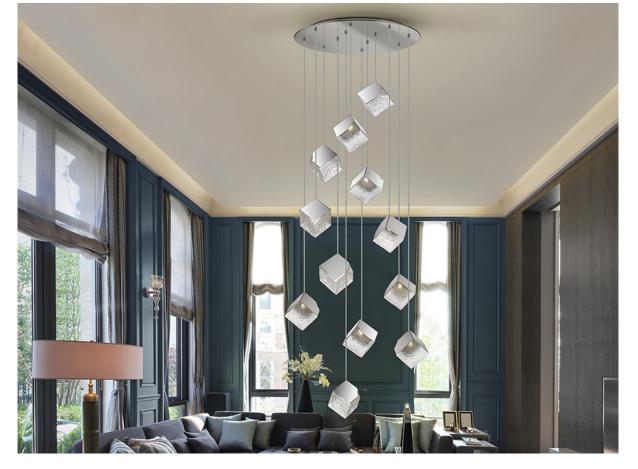

# **Priscila**

721240

Large lamps

Round lamp of 12 lights, made of metal and steel, chrome finish. Cubic shade of textured glass. Adjustable in height.

·This item includes 12 G9 LED 6W This lamp is supplied with GRAVITY TOGGLES, to improve ceiling fixing.

### ADDITIONAL INFORMATION

Material:Metal, steel, glass Finish: Chromed, textured Assembling time by customer: 30 min