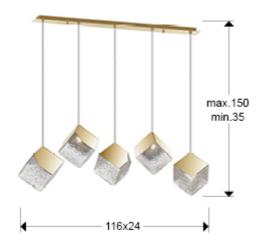

# SIZES

Sizes: ↔ 116.0 ↓ 24.0 ▲ 24.0 cm Height when installed: 35.0/ max. 150.0 cm Weight: 7.1 Kg