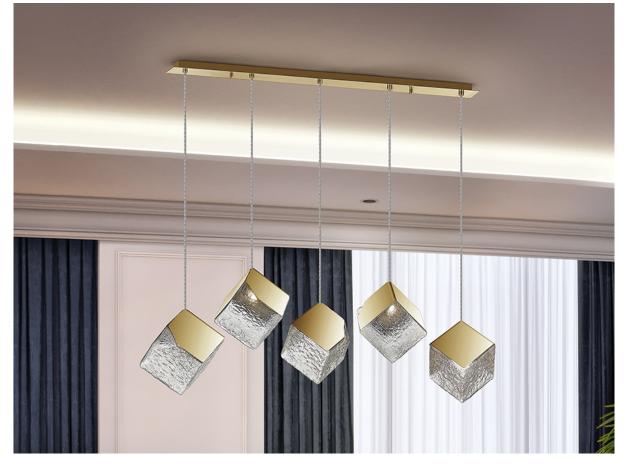

### 720595

i ondanto

Lamp of 5 lights, made of metal and steel, finished in gold. Cubic shade of textured glass. Adjustable in height.

•This item includes 5 G9 LED 6W This lamp is supplied with GRAVITY TOGGLES, to improve ceiling fixing.

#### ADDITIONAL INFORMATION

Material:Metal, steel, glass Finish: Golden, textured Assembling time by customer: 12 min