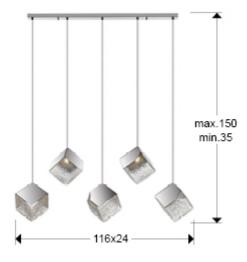

#### **SIZES**

Sizes: 

116.0 

24.0 

24.0 cm

Height when installed: 35.0/ max. 150.0 cm

Weight: 7.1 Kg