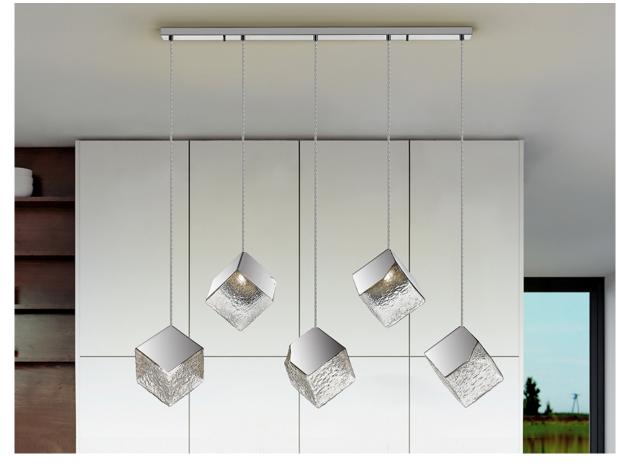

# Priscila

720588

Pendants

Lamp of 5 lights, made of metal and steel finished in chrome. Cubic shade of textured glass. Adjustable in height.

·This item includes 5 G9 LED 6W This lamp is supplied with GRAVITY TOGGLES, to improve ceiling fixing.

### ADDITIONAL INFORMATION

Material:Metal, steel, glass Finish: Chromed, textured Assembling time by customer: 12 min