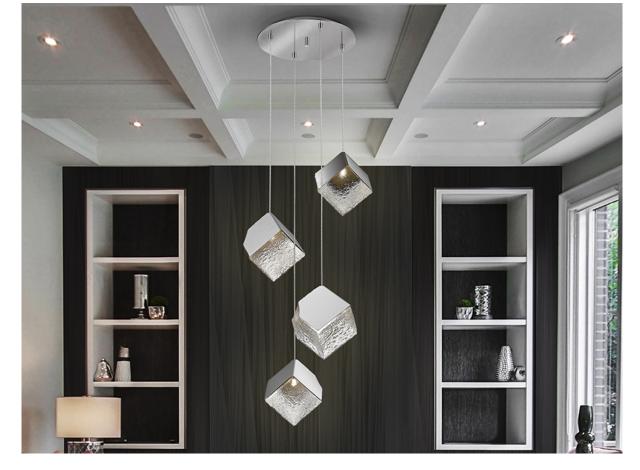

# **Priscila**

720410

**Pendants** 

Round lamp of 4 lights, made of metal and steel, chrome finish. Cubic shade of textured glass. Adjustable in height.

·This item includes 4 G9 LED 6W This lamp is supplied with GRAVITY TOGGLES, to improve ceiling fixing.

### ADDITIONAL INFORMATION

Material:Metal, steel, glass Finish: Chromed, textured Assembling time by customer: 10 min