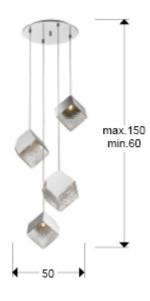

#### **SIZES**

Sizes: Ø 50.0 \$\frac{1}{48.5} \text{ cm} Height when installed: 60.0/ max. 150.0 cm Weight: 5.9 Kg