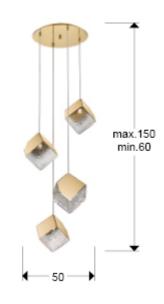

### SIZES

Sizes: Ø 50.0 \$ 147.0 cm Height when installed: 60.0/ max. 150.0 cm Weight: 5.9 Kg