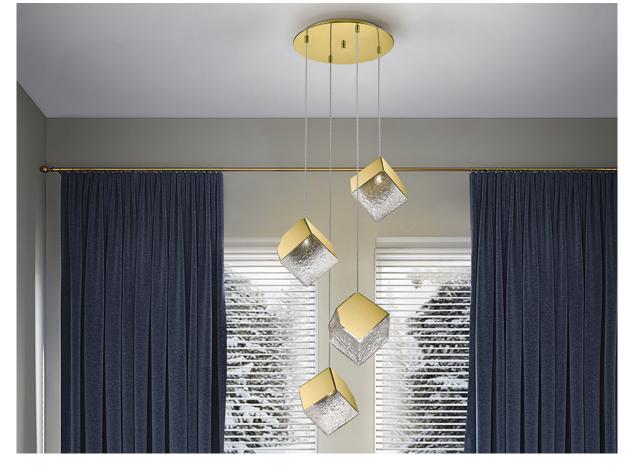

# 720403

Pendants

Round lamp of 4 lights, made of metal and steel finished in gold. Cubic shade of textured glass. Adjustable in height.

•This item includes 4 G9 LED 6W This lamp is supplied with GRAVITY TOGGLES, to improve ceiling fixing.