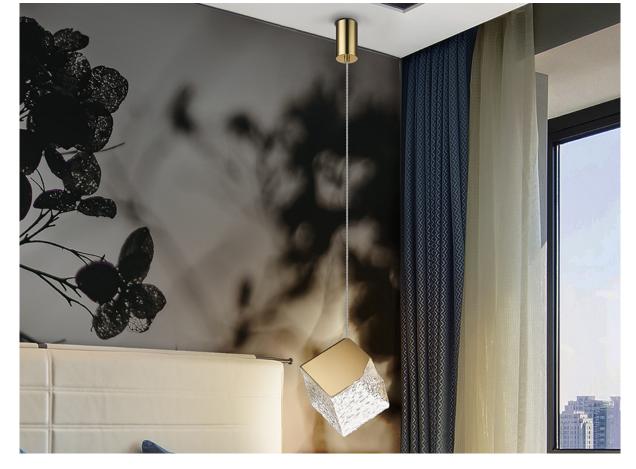

# **Priscila**

720137

1 Light Pendants

Lamp of 1 light made of metal and steel finished in gold. Cubic shade of textured glass. Adjustable in height.

·This item includes 1 G9 LED 6W This lamp is supplied with GRAVITY TOGGLES, to improve ceiling fixing.

### ADDITIONAL INFORMATION

Material:Metal, steel, glass Finish: Golden, textured