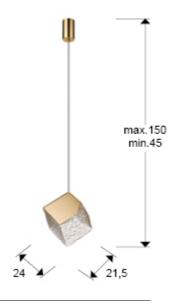

### SIZES

Sizes: 

24.0 21.5 cm
Height when installed: 45.0/ max. 150.0 cm
Weight: 1.5 Kg