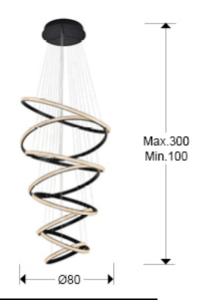

### **SIZES**

Sizes: Ø 80.0 \$\frac{1}{2}00.0 cm

Height when installed: 100.0/ max. 300.0 cm

Weight: 9.7 Kg