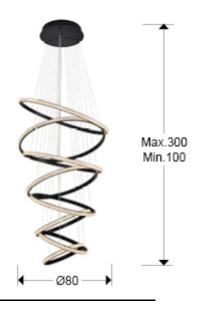

### **SIZES**

Sizes: Ø 80.0 1 200.0 cm Height when installed: 100.0/ max. 300.0 cm Weight: 9.7 Kg