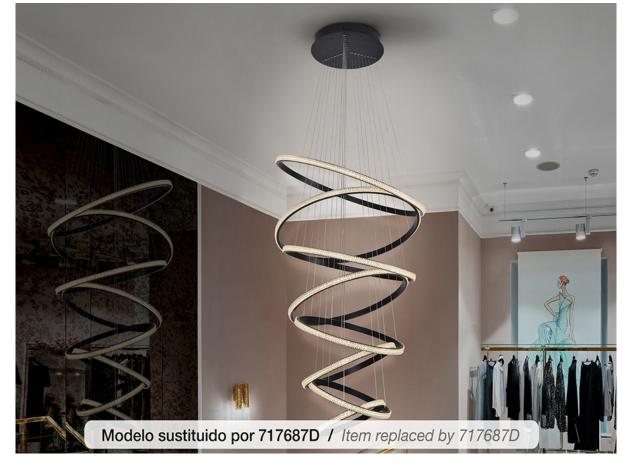

# Ring Large lamps

#### 717687B

Lamp made of metal and aluminium finished in sanded matt black. Eight rings, adjustables in length, with diffuser of clear acrylic pieces. DIMMABLE by BLUETOOTH with APP for smartphone. 162W LED. 8100 lm. 3.000 K.

Includes LED driver with dimmer by Bluetooth to use by mobile or table APP. Also by a smart speaker like Google Home or Amazon Echo if you add a Bluetooth Gateway device. Dimming not compatible with wall dimmer. This lamp is supplied with GRAVITY TOGGLES, to improve ceiling fixing.