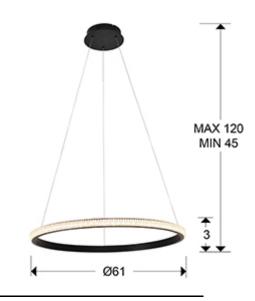

## SIZES

Sizes: Ø 61.0  $\ \ 1.0 \ \ 0.0 \ \ cm$  Height when installed: 45.0/ max. 120.0 cm Weight: 1.5 Kg