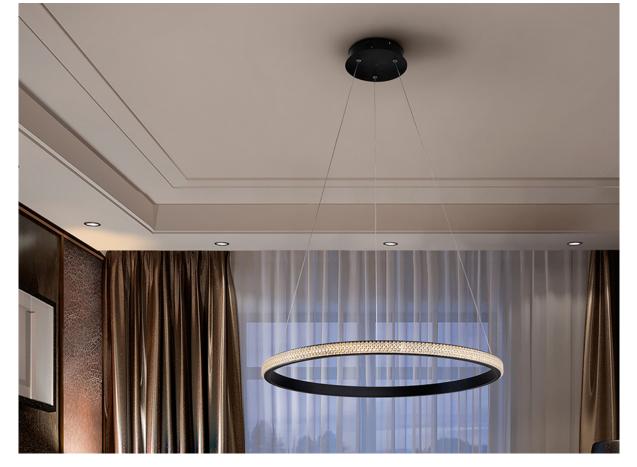

# 717526

Lamp made of metal and aluminium finished in sanded matt black. Ring with diffuser of clear acrylic pieces. 25W LED. 1250 lm. 3.000 K.

 $\cdot$  This lamp is supplied with GRAVITY TOGGLES, to improve ceiling fixing.

## GENERAL INFORMATION

Catalogue: i42 Iluminación Page: 95 EAN Code: 8435435330323 Type: Pendants Collection: Ring