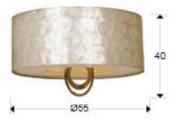

#### Edén 716478

Flush Ceiling Lamps

Ceiling lamp of 4 lights made of metal, finished in GOLD LEAF, polished brass and details in glossy black lacquer. Shade with appliqué of nacre sheets and lower diffuser.

·This item includes 4 E27 LED 10W This lamp is supplied with GRAVITY TOGGLES, to improve ceiling fixing.

## **GENERAL INFORMATION**

Catalogue: i42 Iluminación Page: 281 EAN Code: 8435435318253 Type: Flush Ceiling Lamps Collection: Edén



## **SIZES**

Sizes: **Ø** 55.0 ♣ 40.0 cm Weight: 3.8 Kg

## SIZES WITH PACKAGING

Weight: 5.8 Kg Volume:  $0.1230 \text{m}^3$  Sizes: ↔ 64.0  $\updownarrow$  30.0  $\checkmark$  64.0 cm

# TECHNICAL INFORMATION

Energy class: A+ IP protection: IP 20 Electric class: Class 1 Maximum power: 4x20W Voltage: 110/220 V Frecuency: 50/60 Hz





## ADDITIONAL INFORMATION

Material:Metal and nacre Finish: Gold leaf and black, nacre