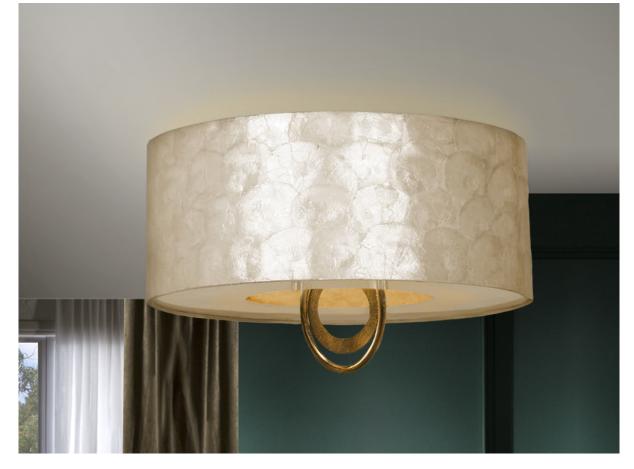

#### Edén 716478

Flush Ceiling Lamps

Ceiling lamp of 4 lights made of metal, finished in GOLD LEAF, polished brass and details in glossy black lacquer. Shade with appliqué of nacre sheets and lower diffuser.

·This item includes 4 E27 LED 10W This lamp is supplied with GRAVITY TOGGLES, to improve ceiling fixing.

## ADDITIONAL INFORMATION

Material:Metal and nacre Finish: Gold leaf and black, nacre