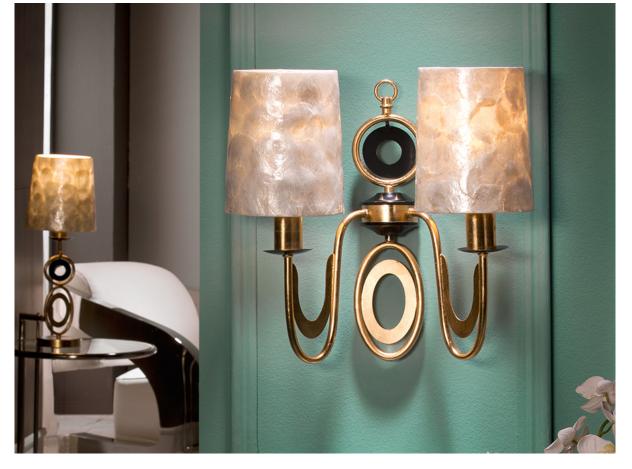

## Edén

716208

Wall lamps

Wall lamp of 2 lights made of metal, finished in GOLD LEAF and details in glossy black lacquer. Conic shade with appliqué of nacre sheets.

·This item includes 2 E27 LED 7W. DIMABLE

## ADDITIONAL INFORMATION

Material:Metal and nacre Finish: Gold leaf and black, nacre