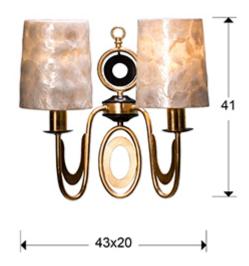

## **GENERAL INFORMATION**

Catalogue: i39 Iluminación Page: 302 EAN Code: 8435435316440 Type: Wall lamps Collection: Edén

SIZES

Sizes: ↔ 43.0 <sup>1</sup> 41.0 20.0 cm Weight: 1.9 Kg

SIZES WITH PACKAGING

Weight: 2.7 Kg Volume: 0.0470m³