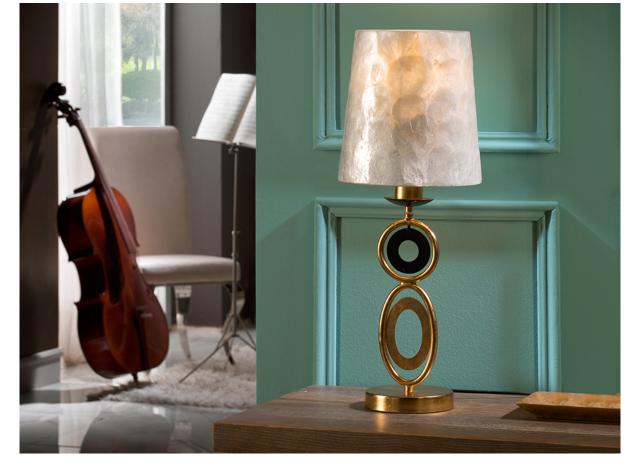

Edén Table lamps

716153

Table lamp of 1 light made of metal, finished in GOLD LEAF and details in glossy black lacquer. Conic shade with appliqué of nacre sheets.

·This item includes 1 E27 LED 10W

### ADDITIONAL INFORMATION

Material:Metal and nacre Finish: Gold leaf and black, nacre Cable colour: Black