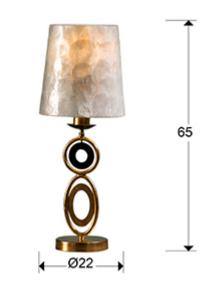

Edén Table lamps

716153

Table lamp of 1 light made of metal, finished in GOLD LEAF and details in glossy black lacquer. Conic shade with appliqué of nacre sheets.

·This item includes 1 E27 LED 10W

### **GENERAL INFORMATION**

Catalogue: i42 Iluminación Page: 282 EAN Code: 8435435316433 Type: Table lamps Collection: Edén



### SIZES WITH PACKAGING

Weight: 3.2 Kg Volume: 0.0470m³ Sizes: ↔ 29.0 ‡ 56.0 ✔ 29.0 cm

# SIZES

Sizes: Ø 22.0 1 65.0 cm Weight: 2.1 Kg

## **TECHNICAL INFORMATION**

Energy class: A+ IP protection: IP 20 Electric class: Class 2 Maximum power: 60W Voltage: 110/220 V Frecuency: 50/60 Hz





### ADDITIONAL INFORMATION

Material:Metal and nacre Finish: Gold leaf and black, nacre Cable colour: Black