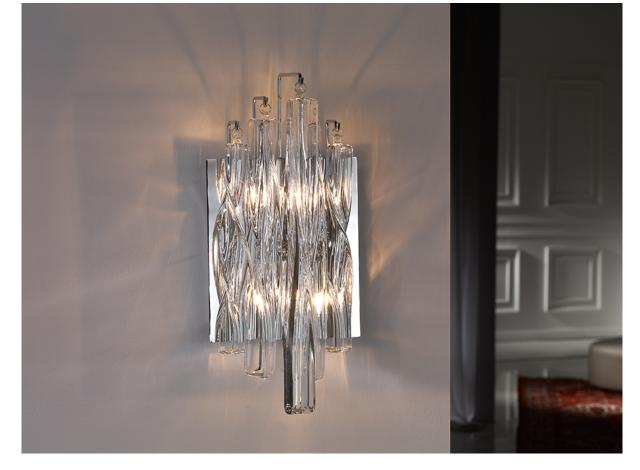

#### Manacor 711324

Wall lamps

Wall lamp of 2 lights made of metal, chrome finish. High quality clear crystal bars, spiral shapes.

·This item includes 2 G9 LED 6W

# ADDITIONAL INFORMATION

Material:Metal and glass Finish: Chromed and clear Assembling time by customer: 5 min