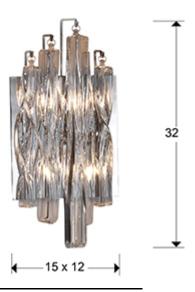

## **SIZES**

Sizes: ↔ 15.0 <sup>1</sup> 32.0 <sup>1</sup> 12.0 cm Weight: 1.6 Kg