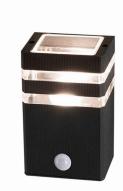

## **CATALOGUE CARD**

LUMINAIRE MODEL RIO SENSOR CATALOGUE GROUP 7017 **COUNTRY OF ORIGIN** MADE IN P.R.C.

LIGHT SOURCE **E27** LIGHT SOURCES TYPE Replaceable MAXIMUM WATTAGE 10W only LED LAMP INCLUDES SOURCE OF LIGHT No NUMBER OF LIGHT SOURCES 1 ΙP **IP54** 

**Exterior use** 

PACKAGE DIMENSIONS 13cm/12cm/22cm

(L/W/H)

**NET/GROSS WEIGHT** 0.76kg/0.87kg ASSEMBLY METHOD **Direct assembly** LEADING/SUPPLEMENTARY COLOR Black, Transpar

ent

**MATERIALS** Painted aluminum, Plastic PC

STYLE **Modern** DIMENSIONS

**ELECTRICAL SECURITY CLASS** 

**POWER SUPPLY** ~220-230V/50/60Hz