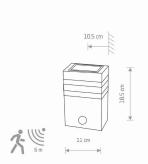

STYLE **Modern** DIMENSIONS

**ELECTRICAL SECURITY CLASS** 

**POWER SUPPLY** ~220-230V/50/60Hz