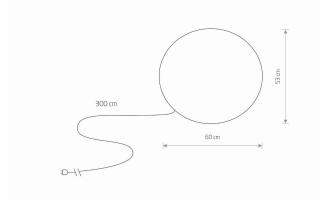

PACKAGE DIMENSIONS 62cm/62cm/58cm

(L/W/H)

**NET/GROSS WEIGHT** 3.8kg/5.23kg

ASSEMBLY METHOD Free-standing/Pin for ground/Sheet metal for hard

base

White LEADING/SUPPLEMENTARY COLOR

Plastic PE **MATERIALS STYLE** Modern

**ELECTRICAL SECURITY CLASS** 

~220-230V/50/60Hz **POWER SUPPLY** 

**DIMENSIONS** 