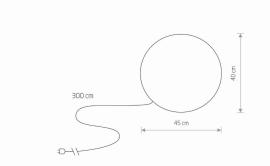

NUMBER OF LIGHT SOURCES 1

ΙP **IP44** 

**Exterior use** 

EHL C € ⊕ 🗵

PACKAGE DIMENSIONS 45.7cm/45.7cm/41.7cm

(L/W/H)

**NET/GROSS WEIGHT** 2.43kg/3.21kg

**ASSEMBLY METHOD** Free-standing/Pin for ground/Sheet metal for hard