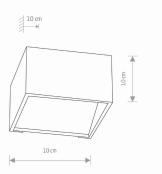

| Nowodvorski                                                |                 |                   | CATALOGUE CARD |
|------------------------------------------------------------|-----------------|-------------------|----------------|
| LUMINAIRE MODEL                                            | LIA LED         | CATALOGUE GROUP   | -              |
|                                                            | 6913            | COUNTRY OF ORIGIN | MADE IN P.R.C. |
| LIGHT SOURCE                                               | LED             |                   |                |
| LIGHT SOURCES TYPE                                         | Integrated      |                   |                |
| MAXIMUM WATTAGE                                            | 7W              |                   |                |
| LAMP INCLUDES SOURCE OF LIGHT                              | Yes             |                   |                |
| IP                                                         | IP20            |                   |                |
|                                                            | Interior use    |                   |                |
| LIFETIME                                                   | 10000h          |                   |                |
| THIS PRODUCT 6913 CONTAINS<br>7576 OF ENERGY EFFICIENCY CL | ASS: G          |                   |                |
| ЕП.С€點 ④ 📱 む                                               |                 |                   |                |
| PACKAGE DIMENSIONS<br>(L/W/H)                              | llcm/7cm/llcm   |                   |                |
| NET/GROSS WEIGHT                                           | 0.436kg/0.468kg |                   |                |
| ASSEMBLY METHOD                                            | Direct assembly | DIMENSIONS        |                |