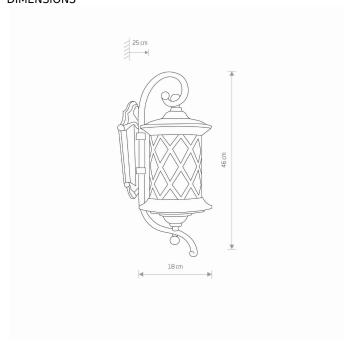

EHIC € FIX ⊕ 🗷

PACKAGE DIMENSIONS 24cm/20cm/48cm (L/W/H)

**NET/GROSS WEIGHT** 1.830kg/2.23kg ASSEMBLY METHOD **Direct assembly** LEADING/SUPPLEMENTARY COLOR Black with a

copper patina, Transpa

Painted aluminum, Glass **MATERIALS STYLE** Classic