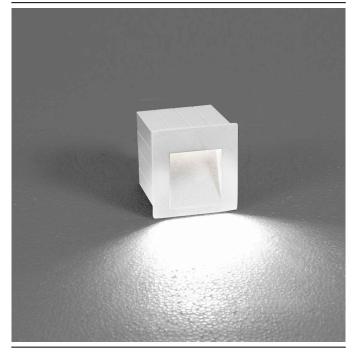

LUMINAIRE MODEL

STEP LED

6908

LIGHT SOURCE **LED** LIGHT SOURCES TYPE **Integrated** 

MAXIMUM WATTAGE **3W** LAMP INCLUDES SOURCE OF LIGHT Yes

ΙP **IP44** 

**Exterior use** 

10000h LIFETIME

ENICER & 🖫 🕀

PACKAGE DIMENSIONS 8cm/7.5cm/7.5cm

(L/W/H)

**NET/GROSS WEIGHT** 0.466kg/0.498kg

ASSEMBLY METHOD **Recessed assembly** 

LEADING/SUPPLEMENTARY COLOR White

Painted aluminum, Plastic **MATERIALS** 