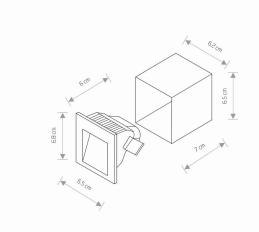

ENICER & 🖫 🕀

PACKAGE DIMENSIONS 8cm/7.5cm/7.5cm

(L/W/H)

**NET/GROSS WEIGHT** 0.466kg/0.498kg

ASSEMBLY METHOD **Recessed assembly** 

LEADING/SUPPLEMENTARY COLOR White

Painted aluminum, Plastic **MATERIALS** 

**STYLE** Modern

**ELECTRICAL SECURITY CLASS** 

**POWER SUPPLY** ~220-230V/50/60Hz

CATALOGUE GROUP **COUNTRY OF ORIGIN** 

**I** DIMENSIONS

**CUT OUT** 

**HOLE SHAPE** Rectangular **HOLE DIMENSIONS** 5.6/6.2cm