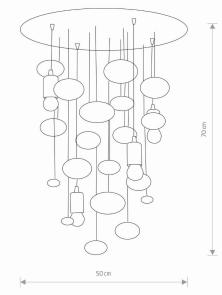

## CATALOGUE CARD

| LUMINAIRE MODEL SALVA (       |                       | CATALOGUE GROUP |           | -              |
|-------------------------------|-----------------------|-----------------|-----------|----------------|
|                               | 6845                  | COUNTRY OF      | ORIGIN    | MADE IN POLAND |
| LIGHT SOURCE                  | E27                   |                 |           |                |
| LIGHT SOURCES TYPE            | Replaceable           |                 |           |                |
| MAXIMUM WATTAGE               | 25W only LED          |                 |           |                |
| LAMP INCLUDES SOURCE OF LIC   | GHT No                |                 |           |                |
| NUMBER OF LIGHT SOURCES       | 4                     |                 | (2)       | 3)             |
| IP                            | IP20                  |                 |           |                |
|                               | Interior use          |                 |           |                |
| ENE C E FR 🕂 🕱                |                       |                 |           |                |
| PACKAGE DIMENSIONS<br>(L/W/H) | 74.5cm/53cm/13.5cm    |                 | _ (?) (?) |                |
| NET/GROSS WEIGHT              | 2.54kg/4.43kg         |                 | 1         | 0              |
| ASSEMBLY METHOD               | Bridge                |                 |           | 3              |
| LEADING/SUPPLEMENTARY COL     | OR Chrome             |                 |           |                |
| MATERIALS                     | Glass,Stainless steel |                 |           |                |
| STYLE                         | Modern                |                 |           |                |
| ELECTRICAL SECURITY CLASS     | I                     | DIMENSIONS      |           |                |
| POWER SUPPLY                  | ~220-230V/50/60Hz     |                 |           |                |
|                               |                       |                 |           |                |