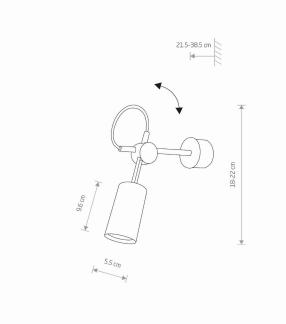

## CATALOGUE CARD

 $\Box$ 

9.6 cm

5.5 cm

18-22 cm

| LUMINAIRE MODEL               | EYE               | CATALOGUE GROUP   | -              |
|-------------------------------|-------------------|-------------------|----------------|
|                               | 6842              | COUNTRY OF ORIGIN | MADE IN POLAND |
| LIGHT SOURCE                  | GU10              |                   |                |
| LIGHT SOURCES TYPE            | Replaceable       |                   |                |
| MAXIMUM WATTAGE               | 10W only LED      | $\bigcirc$        |                |
| LAMP INCLUDES SOURCE OF LIGHT | No                |                   |                |
| NUMBER OF LIGHT SOURCES       | 1                 |                   |                |
| IP                            | IP20              |                   |                |
|                               | Interior use      |                   |                |
| ERE C E LA 🕑 🗷 🐔              | }                 |                   |                |
| PACKAGE DIMENSIONS<br>(L/W/H) | 32,5cm/7cm/7cm    |                   |                |
| NET/GROSS WEIGHT              | 0,54kg/0,6kg      |                   |                |
| ASSEMBLY METHOD               | Bridge            |                   |                |
| LEADING/SUPPLEMENTARY COLOR   | Black             |                   |                |
| MATERIALS                     | Painted steel     |                   |                |
| STYLE                         | Modern            |                   |                |
| ELECTRICAL SECURITY CLASS     | I                 | DIMENSIONS        |                |
|                               | ~220-230V/50/60Hz |                   |                |