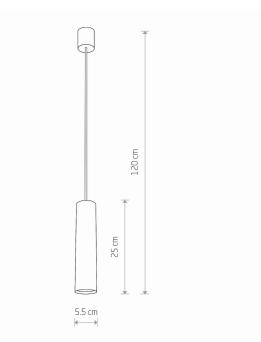

## **CATALOGUE CARD**

|                              | 6840            | COUNTRY OF ORIGIN | MADE IN POLAND |
|------------------------------|-----------------|-------------------|----------------|
| IGHT SOURCE                  | GU10            |                   |                |
| IGHT SOURCES TYPE            | Replaceable     |                   |                |
| IAXIMUM WATTAGE              | 1x10W only LED  |                   |                |
| AMP INCLUDES SOURCE OF LIGHT | No              | T                 |                |
| NUMBER OF LIGHT SOURCES      | 1               |                   |                |
| Р                            | IP20            |                   |                |
|                              | Interior use    |                   |                |
| ₩CEKK @ Ž ↔                  |                 |                   |                |
|                              | 5cm/6,5cm/6,5cm |                   | 1              |
| NET/GROSS WEIGHT             | 0.79kg/0.88kg   |                   |                |
| ASSEMBLY METHOD              | Bridge          |                   |                |
| EADING/SUPPLEMENTARY COLOR   | Black           |                   |                |
| MATERIALS                    | Painted steel   |                   | •              |
| STYLE                        | Modern          |                   |                |
| ELECTRICAL SECURITY CLASS    | I               | DIMENSIONS        |                |
| POWER SUPPLY ~2              | 20-230V/50/60Hz | $\bigcirc$        | Ť              |
|                              |                 | P                 |                |
|                              |                 |                   |                |
|                              |                 |                   |                |
|                              |                 |                   | E              |
|                              |                 |                   | 120 cm         |
|                              |                 |                   | *              |
| 5903139684095                |                 |                   |                |
|                              |                 | je<br>V           | 5              |
|                              |                 |                   |                |
|                              |                 |                   | * *            |
|                              |                 | 5.5 cm            |                |