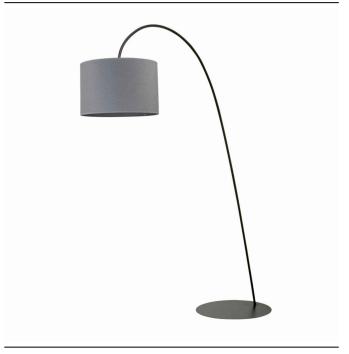

## **CATALOGUE CARD**

LUMINAIRE MODEL 6818

ALICE L CATALOGUE GROUP **COUNTRY OF ORIGIN** 

**MADE IN POLAND** 

LIGHT SOURCE **E27** LIGHT SOURCES TYPE Replaceable MAXIMUM WATTAGE 25W only LED LAMP INCLUDES SOURCE OF LIGHT No NUMBER OF LIGHT SOURCES 1 ΙP **IP20** Interior use

EHI ( € **② ② △**)

PACKAGE DIMENSIONS 65cm/50cm/9cm (L/W/H)

**NET/GROSS WEIGHT** 12.61kg/16.1kg

ASSEMBLY METHOD Free-standing product

LEADING/SUPPLEMENTARY COLOR Black, Gray Yes **SWITCH** 

**MATERIALS Painted steel, Fabric** 

Modern STYLE

**ELECTRICAL SECURITY CLASS** П

**POWER SUPPLY** ~220-230V/50/60Hz

**DIMENSIONS** 