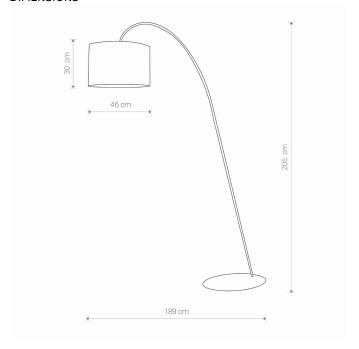

EHI ( € **② ② △**)

PACKAGE DIMENSIONS 65cm/50cm/9cm (L/W/H)

**NET/GROSS WEIGHT** 12.61kg/16.1kg

ASSEMBLY METHOD Free-standing product

LEADING/SUPPLEMENTARY COLOR Black, Gray Yes **SWITCH** 

**MATERIALS Painted steel, Fabric** 