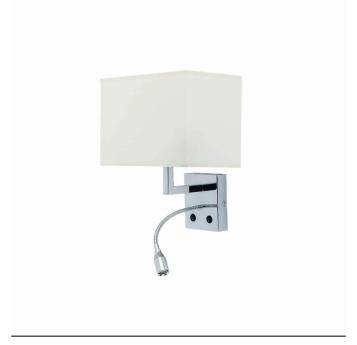

LUMINAIRE MODEL

6800

HOTEL LED CATALOGUE GROUP **COUNTRY OF ORIGIN** 

**MADE IN POLAND** 

LIGHT SOURCE E27/LED

LIGHT SOURCES TYPE Replaceable / Integrated

MAXIMUM WATTAGE 1x25W only LED, 1x2.2W LED

LAMP INCLUDES SOURCE OF LIGHT

NUMBER OF LIGHT SOURCES 2

ΙP **IP20** 

Interior use

**ENERGY EFFICIENCY CLASS** G

PACKAGE DIMENSIONS

42cm/21cm/24cm

(L/W/H)

**NET/GROSS WEIGHT** 0.85 kg/1.3 kg

ASSEMBLY METHOD **Bridge** 

LEADING/SUPPLEMENTARY COLOR Ecru, Chrome

**SWITCH** Yes

**MATERIALS** Fabric, Chrome plated steel

STYLE Modern

**ELECTRICAL SECURITY CLASS** 

**POWER SUPPLY** ~220-230V/50/60Hz

| Item No. | POWER                      | COLOR TEMP | LUMEN | BEAM ANGLE | CRI | IP   | LED BRAND | DRIVER BRAND | LIFETIME | WARRANTY |  |
|----------|----------------------------|------------|-------|------------|-----|------|-----------|--------------|----------|----------|--|
| 6800     | 1x25W only LED. 1x2.2W LED | 4000K      | _     | _          | _   | IP20 | _         | _            | _        | _        |  |