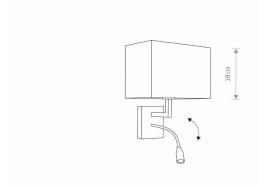

LUMINAIRE MODEL

6800

HOTEL LED CATALOGUE GROUP **COUNTRY OF ORIGIN** 

**MADE IN POLAND** 

LIGHT SOURCE E27/LED

LIGHT SOURCES TYPE Replaceable / Integrated

MAXIMUM WATTAGE 1x25W only LED, 1x2.2W LED

LAMP INCLUDES SOURCE OF LIGHT

NUMBER OF LIGHT SOURCES 2

ΙP **IP20** 

Interior use

**ENERGY EFFICIENCY CLASS** G

PACKAGE DIMENSIONS

42cm/21cm/24cm

(L/W/H)

**NET/GROSS WEIGHT** 0.85 kg/1.3 kg

ASSEMBLY METHOD **Bridge** 

LEADING/SUPPLEMENTARY COLOR Ecru, Chrome

**SWITCH** Yes

**MATERIALS** Fabric, Chrome plated steel

STYLE Modern

**ELECTRICAL SECURITY CLASS** 

**POWER SUPPLY** ~220-230V/50/60Hz

| Item No. | POWER                      | COLOR TEMP | LUMEN | BEAM ANGLE | CRI | IP   | LED BRAND | DRIVER BRAND | LIFETIME | WARRANTY |  |
|----------|----------------------------|------------|-------|------------|-----|------|-----------|--------------|----------|----------|--|
| 6800     | 1x25W only LED. 1x2.2W LED | 4000K      | _     | _          | _   | IP20 | _         | _            | _        | _        |  |