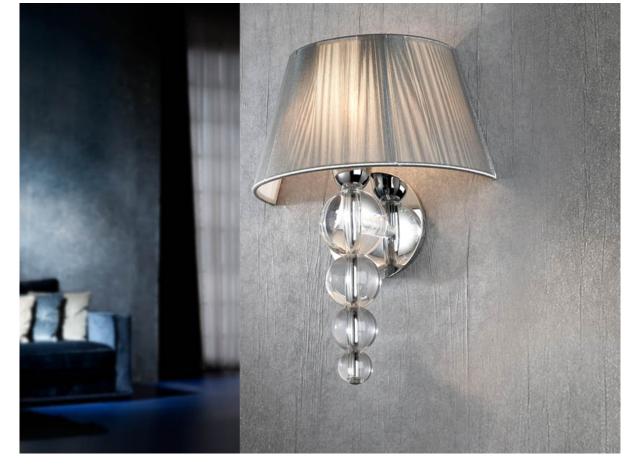

# Mercury Wall lamps

663676

Wallbracket of 1 light made of metal in chrome finish and clear acrylic material, methacrylate style. Tighten thread shade in silver colour, lined inside.

·This item includes 1 E27 LED 7W. DIMABLE

# ADDITIONAL INFORMATION

Material:Metal, acrylic and thread Finish: Chromed, clear and silver