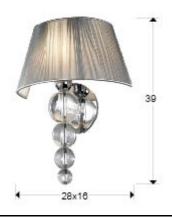

#### **SIZES**

Sizes: 

28.0 ↑ 38.0 16.0 cm

Weight: 1.1 Kg

Packaging weight 1: 0.9 Kg

Packaging weight 2: 0.2 Kg