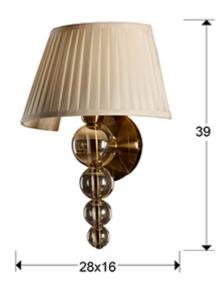

#### SIZES

Sizes: 

28.0 ↑ 39.0 16.0 cm
Weight: 1.7 Kg
Packaging weight 1: 1.5 Kg
Packaging weight 2: 0.2 Kg