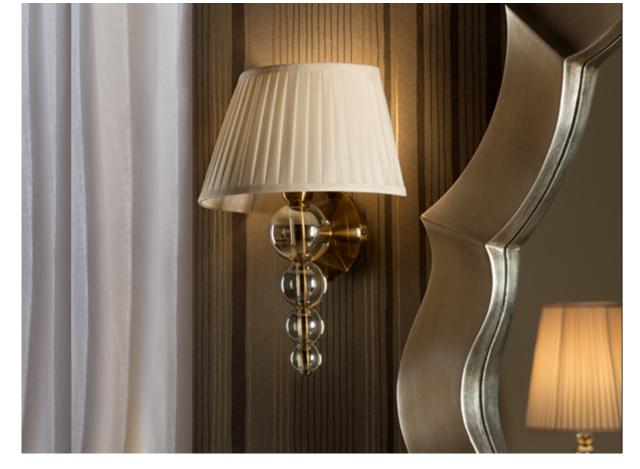

# Mercury Wall lamps

663618

Wall lamp of 1 light, made of glass in champagne colour and brass. Ribboned beige shade.

·This item includes 1 E27 LED 7W. DIMABLE

## ADDITIONAL INFORMATION

Material:Glass, brass and fabric Finish: Champagne and ribboned, beige