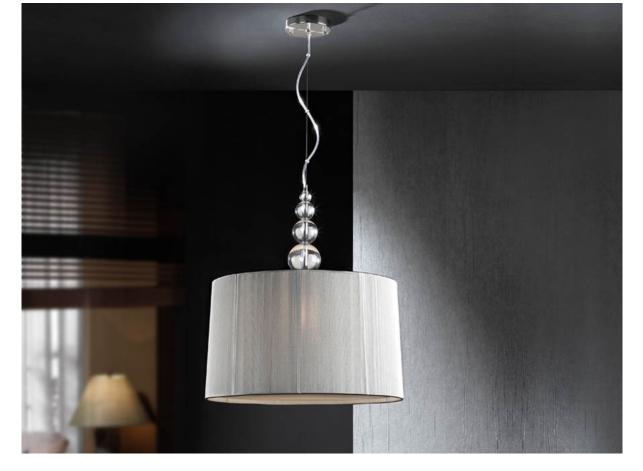

# Mercury Pendants

663554

Pendant of 3 lights made of clear acrylic and chromed metal. Tighten thread shade in silver colour, lined inside and diffuser.

•This item includes 3 E27 LED 10W This lamp is supplied with GRAVITY TOGGLES, to improve ceiling fixing.

### ADDITIONAL INFORMATION

Material:Metal, acrylic and thread Finish: Chrome, clear and silver Cable colour: Clear