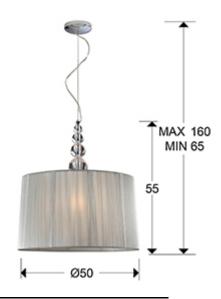

#### SIZES

Sizes: Ø 50.0 ‡ 55.0 cm Height when installed: 65.0/ max. 160.0 cm Weight: 3.0 Kg Packaging weight 1: 1.6 Kg Packaging weight 2: 1.4 Kg