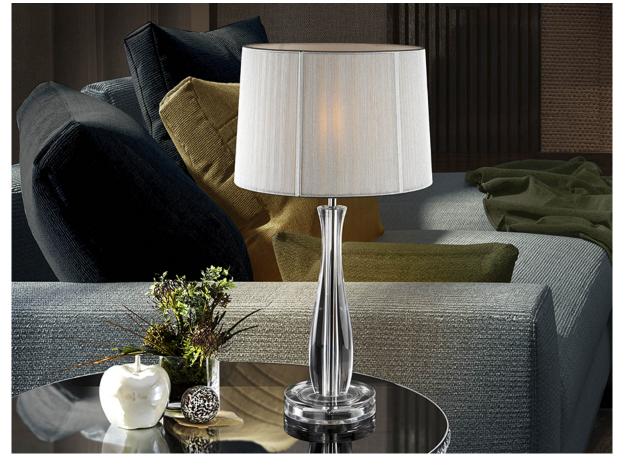

Lin 663023

Table lamps

Table lamp made of methacrylate. Tighten thread shade, silver color.

·This item includes 1 E27 LED 7W. DIMABLE

### **GENERAL INFORMATION**

Catalogue: i42 Iluminación Page: 287 EAN Code: 8435435307103 Type: Table lamps Collection: Lin

51 Ø 27

# SIZES

Sizes: Ø 27.0 \$ 51.0 cm Weight: 1.8 Kg Packaging weight 1: 1.3 Kg Packaging weight 2: 0.5 Kg

# ADDITIONAL INFORMATION

Material:Methacrylate and thread Finish: Clear and silver Cable colour: Clear