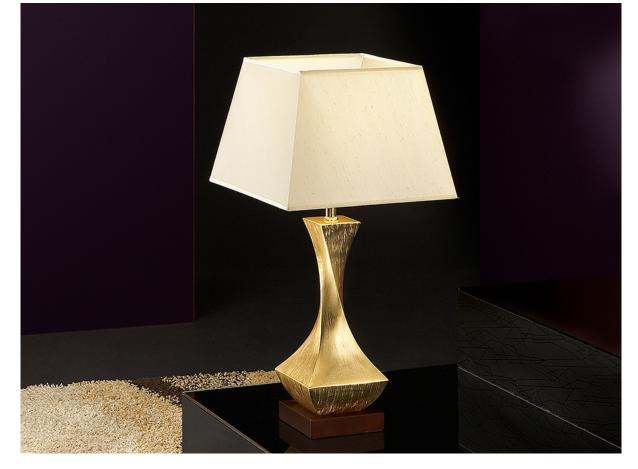

#### Deco 662536

Table lamps

Small tablelamp of 1 light. Made of wood and metal. Gold leaf finish and square base in walnut finish. Textile shade, simile silk.

·This item includes 1 E27 LED 10W

# ADDITIONAL INFORMATION

Material:Wood and metal Finish: Gold leaf, walnut and golden Cable colour: Black