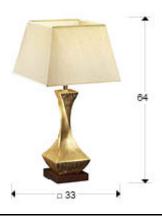

#### SIZES

Sizes: 

33.0 ↑ 64.0 → 33.0 cm
Weight: 2.4 Kg
Packaging weight 1: 2.0 Kg
Packaging weight 2: 0.4 Kg