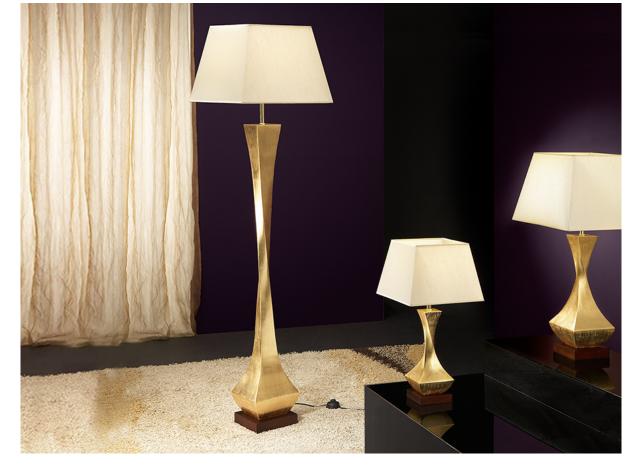

Deco Floor lamps

662514

Floor lamp made of wood and metal. Gold leaves finish, square base in walnut finish. Textile shade, silk simile.

•This item includes 1 E27 LED 10W

### ADDITIONAL INFORMATION

Material:Wood, metal and sail-cloth Finish: Gold leaf,walnut,golden & ecru Cable colour: Black