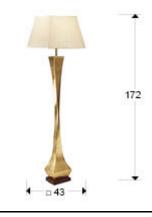

### SIZES

Sizes: ↔ 43.0 <sup>‡</sup> 172.0 ✓ 43.0 cm Weight: 10.5 Kg Packaging weight 1: 10.0 Kg Packaging weight 2: 0.5 Kg