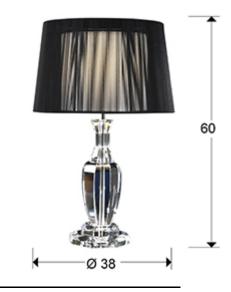

### SIZES

Sizes: Ø 38.0 <sup>‡</sup> 60.0 cm Weight: 7.0 Kg Packaging weight 1: 6.2 Kg Packaging weight 2: 0.7 Kg