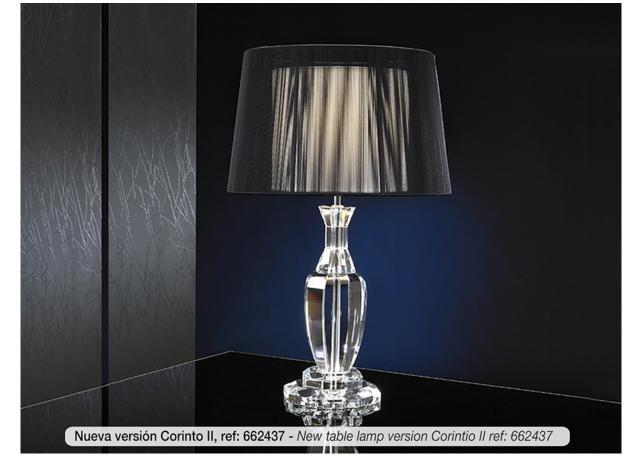

### ADDITIONAL INFORMATION

Material:Glass and metal Finish: Clear and chromed Cable colour: Clear