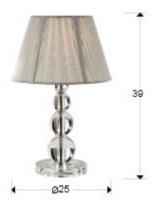

#### **SIZES**

Sizes: Ø 25.0 1 39.0 cm

Weight: 1.4 Kg Packaging weight 1: 1.0 Kg Packaging weight 2: 0.4 Kg