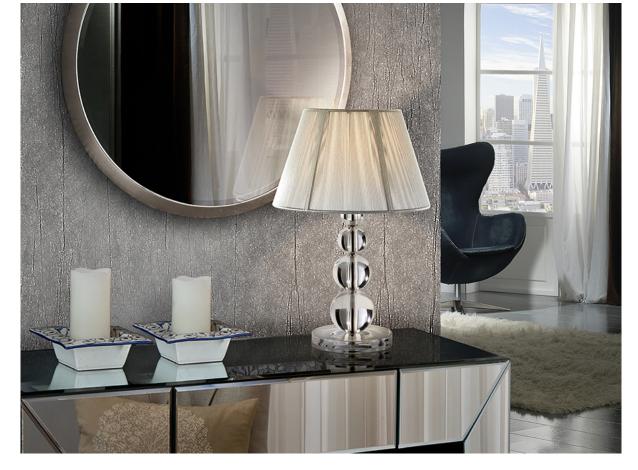

# Mercury Table lamps

662110

Small table lamp of one light made with acrylic material, clear methacrylate type. Tighten thread shade in silver colour, lined inside.

·This item includes 1 E27 LED 7W. DIMABLE

## ADDITIONAL INFORMATION

Material:Metal, acrylic and thread Finish: Chrome, clear and silver Cable colour: Clear